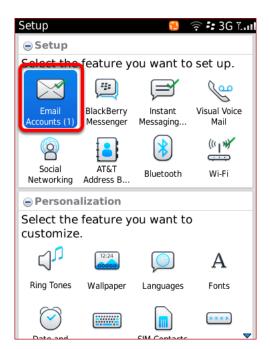

### **Beginning the Account Setup**

From your home screen, scroll down and tap **Setup**.

Tap **Email Accounts**.

Tap Internet Mail Account.

If you are shown this screen, tap **Set up another email account.** You will not see this screen if you do not have existing email accounts configured on your Blackberry.