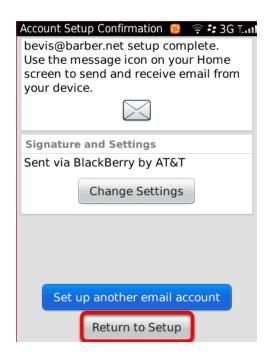

#### Tap **Change Settings**.

Click on **Return to Setup** to complete the setup process.