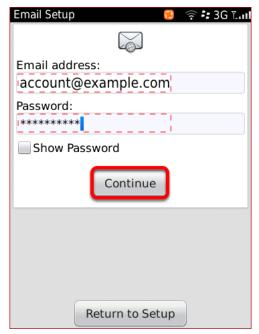

## **Entering the Email Account Details**

Enter your email address and password, then tap **Continue**.

A processing message will be displayed on your screen.