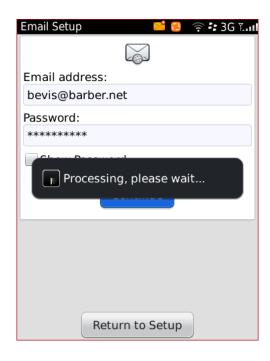

## **Entering the Email Account Details**

Enter your email address and password, then tap **Continue**.

A processing message will be displayed on your screen.