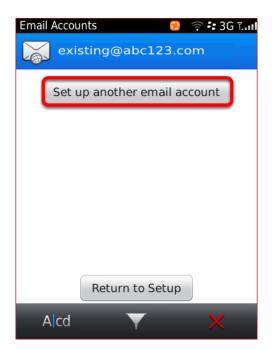

### **Beginning the Account Setup**

From your home screen, scroll down and tap **Setup**.

Tap **Email Accounts**.

Tap Internet Mail Account.

If you are shown this screen, tap **Set up another email account.** You will not see this screen if you do not have existing email accounts configured on your Blackberry.