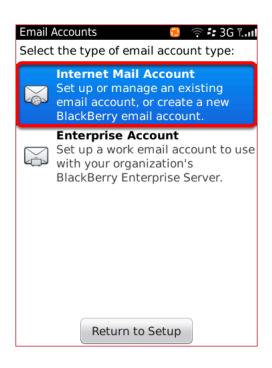

### **Beginning the Account Setup**

From your home screen, scroll down and tap **Setup**.

Tap **Email Accounts**.

Tap Internet Mail Account.

If you are shown this screen, tap **Set up another email account.** You will not see this screen if you do not have existing email accounts configured on your Blackberry.