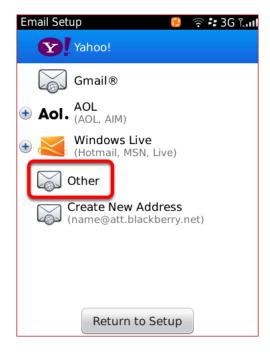

our email account.

This tutorial was created using a Blackberry 9780 smartphone 3G running OS version 6.0. If you are using different hardware or a different OS version, these instructions may differ.

The domain example.com is used throughout this guide as a substitute for your domain name. If your domain is johnsmith.com, use johnsmith.com in place of example.com.

## Configuration of your device

The steps below can be used to set up hover email on your Blackberry.

### **Beginning the Account Setup**



From your home screen, scroll down and tap **Setup**.



Tap **Email Accounts**.



Tap Internet Mail Account.



If you are shown this screen, tap **Set up another email account.** You will not see this screen if you do not have existing email accounts configured on your Blackberry.



Tap Other.

## **Entering the Email Account Details**



Enter your email address and password, then tap **Continue**.



A processing message will be displayed on your screen.



#### Tap **Change Settings**.

Click on **Return to Setup** to complete the setup process.