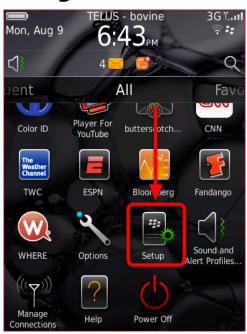

### **Beginning the Account Setup**

From your home screen, scroll down and tap **Setup**.

Tap **Email Accounts**.

Tap Internet Mail Account.

If you are shown this screen, tap **Set up another email account.** You will not see this screen if you do not have existing email accounts configured on your Blackberry.